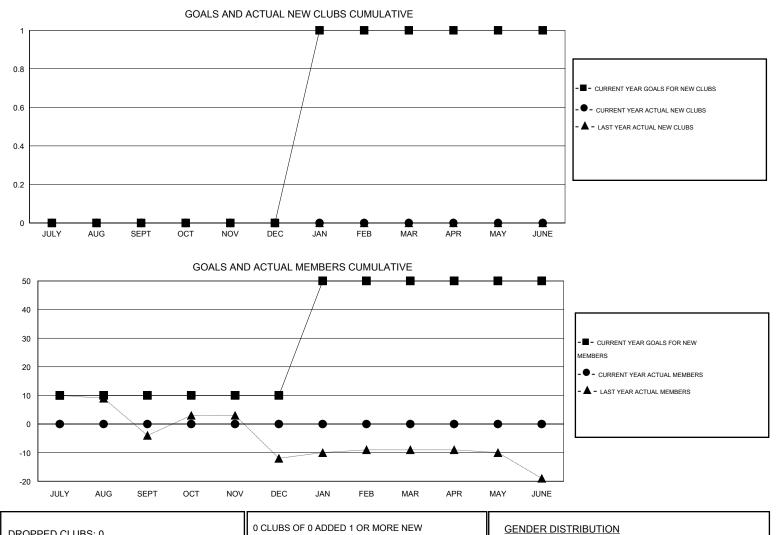

## 

| LOCATION ILLINOIS |
|-------------------|
|-------------------|

| GMT: THOMAS MATNEY |                  |                    | LOCATIO          | ON ILLINOIS      |                       |                    |                                     |                    | GMT CA 1         |  |
|--------------------|------------------|--------------------|------------------|------------------|-----------------------|--------------------|-------------------------------------|--------------------|------------------|--|
|                    |                  | Clubs              |                  |                  |                       | Members            |                                     |                    |                  |  |
|                    | RESU             | ILTS FOR 2016-2017 |                  |                  | RESULTS FOR 2016-2017 |                    |                                     |                    |                  |  |
| QUARTER            | NEW CLUB<br>GOAL | NEW CLUBS          | DROPPED<br>CLUBS | NET<br>GAIN/LOSS | QUARTER               | NEW MEMBER<br>GOAL | CHARTER AND<br>NEW MEMBERS<br>ADDED | DROPPED<br>MEMBERS | NET<br>GAIN/LOSS |  |
| JULY/AUG/SEP       | т О              | 0                  | 0                | 0                | JULY/AUG/SEPT         | 10                 | 0                                   | 0                  | 0                |  |
| OCT/NOV/DEC        | 0                | 0                  | 0                | 0                | OCT/NOV/DEC           | 0                  | 0                                   | 0                  | 0                |  |
| JAN/FEB/MAR        | 1                | 0                  | 0                | 0                | JAN/FEB/MAR           | 40                 | 0                                   | 0                  | 0                |  |
| APR/MAY/JUNE       | 0                | 0                  | 0                | 0                | APR/MAY/JUNE          | 0                  | 0                                   | 0                  | 0                |  |